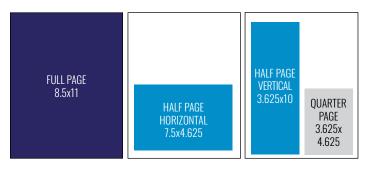

### PRODUCTION SPECS

MiFitNews is distributed quarterly via email. All ads should be submitted in CMYK process or grayscale. Page size is 8.5"x11". Bleeds may be included on full page ads.

| AD DIMENSIONS       | WIDTH  | HEIGHT |
|---------------------|--------|--------|
| Full Page           | 8.5"   | 11"    |
| 1/2 Page Horizontal | 7.5"   | 4.625" |
| 1/2 Page Vertical   | 3.625" | 10"    |
| 1/4 Page Vertical   | 3.625" | 4.625" |