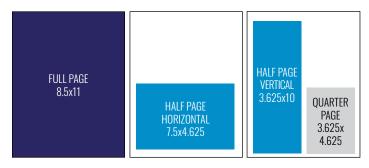

| AD DIMENSIONS       | WIDTH  | HEIGHT |
|---------------------|--------|--------|
| Full Page           | 8.5"   | 11"    |
| 1/2 Page Horizontal | 7.5"   | 4.625" |
| 1/2 Page Vertical   | 3.625" | 10"    |
| 1/4 Page Vertical   | 3.625" | 4.625" |