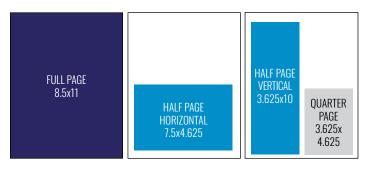

### PRODUCTION SPECS

MiFitNews is distributed quarterly via email. All ads should be submitted in CMYK process or grayscale. Page size is 8.5"x11". Bleeds may be included on full page ads.

| AD DIMENSIONS       | WIDTH  | HEIGHT |
|---------------------|--------|--------|
| Full Page           | 8.5"   | 11"    |
| 1/2 Page Horizontal | 7.5"   | 4.625" |
| 1/2 Page Vertical   | 3.625" | 10"    |
| 1/4 Page Vertical   | 3.625" | 4.625" |